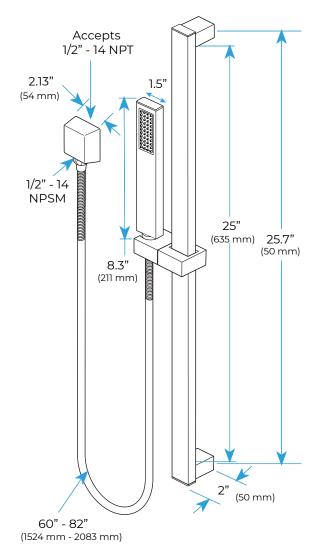

#### **Hand Shower**

38°C
Termostatic Control
Main boby
Brass casting body

Embedded Depth: 60mm

Brushed gold

Product shown is only for installation display purpose

### **Shower Mixer Connections**

Flow Rate: 2.0 GPM / 7.6 LPM