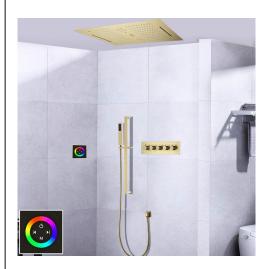

## THERMOSTATIC TOUCH PANEL CONTROLLED LED SMART MUSICAL RAINFALL SHOWER SYSTEM WITH HAND SHOWER SPECIFICATIONS

Shower Panel /Hose Material: 304 Stainless Steel

Shower Head Size: 900\*300 mm Shower Mixer Material: Brass Concealed Mixer Size: 465\*130 mm

# 304 Stainless Steel Waterfall×2 Water Column Speaker×2 Rain 「900×300mm」 Net Weight: 18kg Water Pressure: 0.3-0.5MPA Shower Flow Rate: 16-28L/min

Product shown is only for installation display purpose