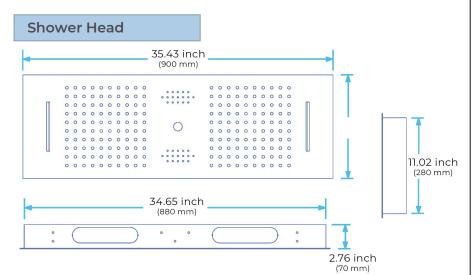

### **Touch Panel Control**

Turn On/Off Control

MANUAL MODE

M Auto mode setting

All dimensions and specifications are nominal and may vary. Use actual products for accuracy in critical situations.

Shower Accessories Material: Brass LED Light: Need to Connect Power

LED Light Color: 64 Color Shower Hose Length: 1.5M AC: 100-265V 50/60Hz