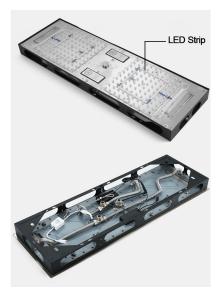

## THERMOSTATIC TOUCH PANEL CONTROLLED LED SMART MUSICAL RAINFALL SHOWER SYSTEM WITH HAND SHOWER SPECIFICATIONS

Shower Panel /Hose Material: 304 Stainless Steel

Shower Head Size: 900\*300 mm Shower Mixer Material: Brass Concealed Mixer Size: 465\*130 mm

Showerheads Install: Embedded Ceiling Mounted

Concealed Mixer Install: Wall-Mounted

LED Shower Head Functions: Rainfall, Waterfall, Water Column

Water Pressure: 0.3 MPA Water Flow: 16L/min~28L/min

Hand Shower/Shower holder Material: Brass

Shower Accessories Material: Brass LED Light: Need to Connect Power

LED Light Color: 64 Color Shower Hose Length: 1.5M AC: 100-265V 50/60Hz

# 304 Stainless Steel Waterfall×2 Water Column Speaker×2 Rain 「900×300mm」 Net Weight: 18kg Water Pressure: 0.3-0.5MPA Shower Flow Rate: 16-28L/min

Product shown is only for installation display purpose