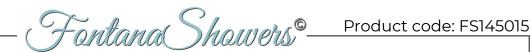

# 304 Stainless Steel Waterfall×2 Water Column Speaker×2 Rain 「900×300mm」 Net Weight: 18kg Water Pressure: 0.3-0.5MPA Shower Flow Rate: 16-28L/min

Product shown is only for installation display purpose

#### **Hand Shower**

38°C
Termostatic Control
Main boby
Brass casting body

Embedded Depth: 60mm

Brushed gold

Product shown is only for installation display purpose