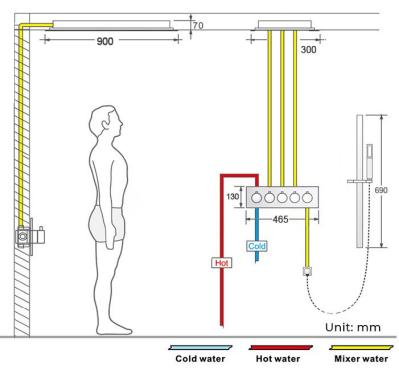

## THERMOSTATIC TOUCH PANEL CONTROLLED LED SMART MUSICAL RAINFALL SHOWER SYSTEM WITH HAND SHOWER SPECIFICATIONS

Shower Panel /Hose Material: 304 Stainless Steel

Shower Head Size: 900\*300 mm Shower Mixer Material: Brass Concealed Mixer Size: 465\*130 mm

Showerheads Install: Embedded Ceiling Mounted

Concealed Mixer Install: Wall-Mounted

LED Shower Head Functions: Rainfall, Waterfall, Water Column

Water Pressure: 0.3 MPA Water Flow: 16L/min~28L/min

Hand Shower/Shower holder Material: Brass