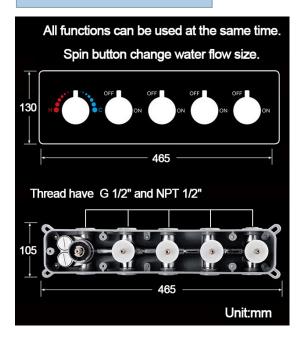

## THERMOSTATIC TOUCH PANEL CONTROLLED LED SMART MUSICAL RAINFALL SHOWER SYSTEM WITH HAND SHOWER SPECIFICATIONS

Shower Panel /Hose Material: 304 Stainless Steel

Shower Head Size: 900\*300 mm Shower Mixer Material: Brass Concealed Mixer Size: 465\*130 mm

### **Shower Mixer**